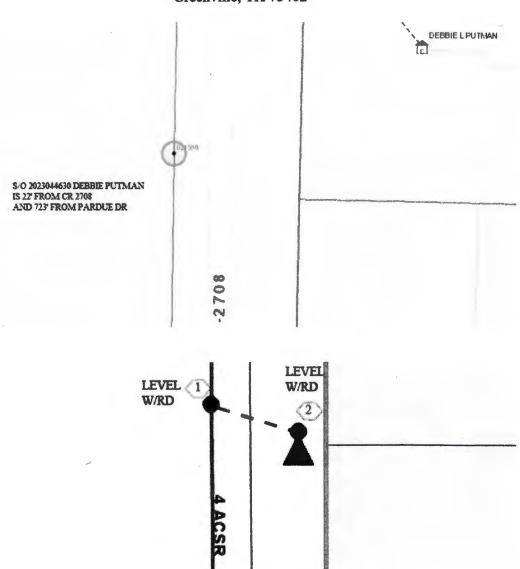

## Greetings:

Farmers Electric Cooperative, Inc. is requesting permission to construct electrical power distribution facilities which will cross County Road <u>2708</u> which is located 723' from Pardue Dr in Hunt County, Texas.

Site location map and construction sketches are enclosed. The construction sketch details the proposed work. All road crossings will have a minimum vertical clearance of 22 feet.

If you have any questions, please contact me at any time.